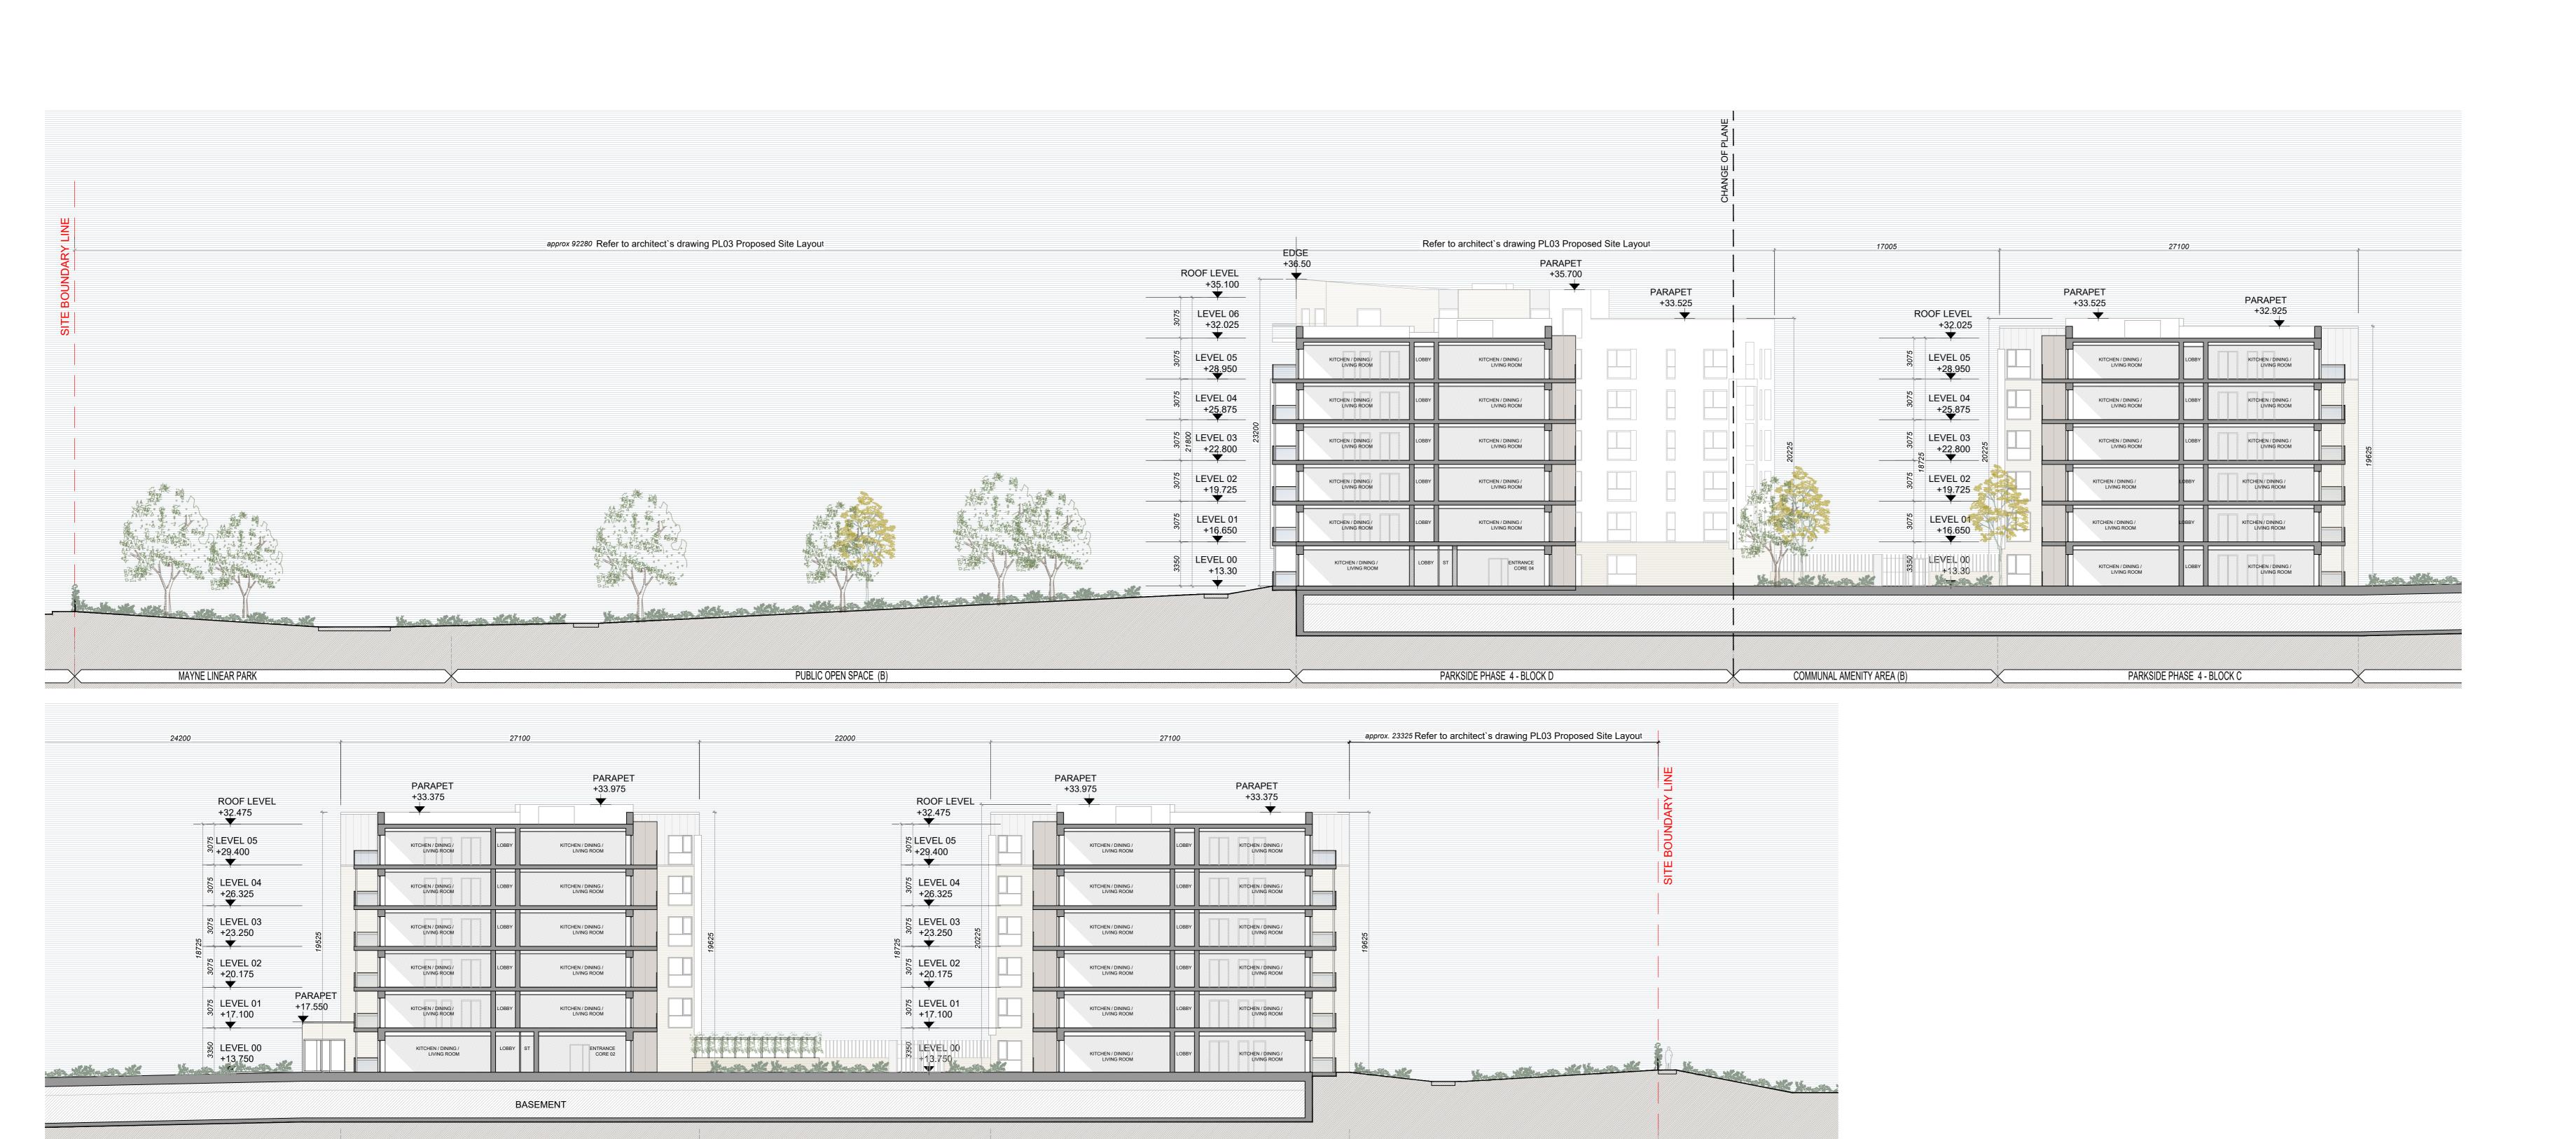

PARKSIDE PHASE 4 - BLOCK A

EXISTING PARKSIDE PLAYGROUND

SECTION 12-SITE CONTEXT SECTION

1700

1700

1700

1700

1700

1700

1700

170

COMMUNAL AMENITY AREA (A)

SECTION 12 - SITE CONTEXT SECTION 1:500

PUBLIC OPEN SPACE (A)

PARKSIDE PHASE 4 - BLOCK B

DO NOT SCALE FROM DRAWINGS. WORK TO FIGURED DIMENSIONS ONLY. ARCHITECT TO BE NOTIFIED OF ALL DISCREPANCIES.

DRAWING TITLE:

SITE CONTEXT SECTION

Sheet 02

1 Grantham Street, Dublin 8, D08 A49Y, Ireland.
Tel: 01-4788700 Fax: 01-4788711 E-Mail: arch@mcorm.com

DATE:

OCT`19

IDF

REVISION:
1:200@A0
1:500@A0
1:500@A0
1:500@A0
1:500@A0
1:500@A0
1:002.6